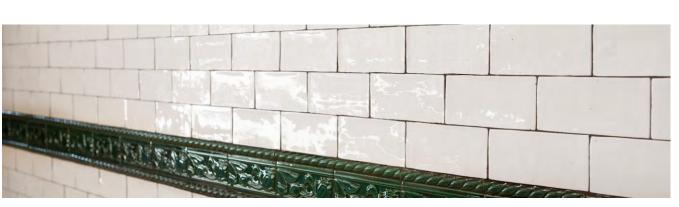

## RUSTIC WALL SERIES

**RUSTIC WALL** has antique edges and an undulated surface. Available in two sizes and one colour.

| PRODUCT TYPE: | Glazed porcelain                             | FINISHES/USAGE:      | Matt and Gloss/Wall only    | VARIATION: |
|---------------|----------------------------------------------|----------------------|-----------------------------|------------|
| COLOURS:      | White                                        | AESTHETIC QUALITIES: | Rustic, organic wall series |            |
| SIZES:        | 75x150mm and 75x300mm<br>Non-Rectified Edges |                      |                             | V2         |

### **PRODUCT** INFORMATION

75x150mm

**Rustic Wall White** 

Gloss

**Rustic Wall White** 75x150mm Matt

**Rustic Wall White** 

Gloss

75x300mm