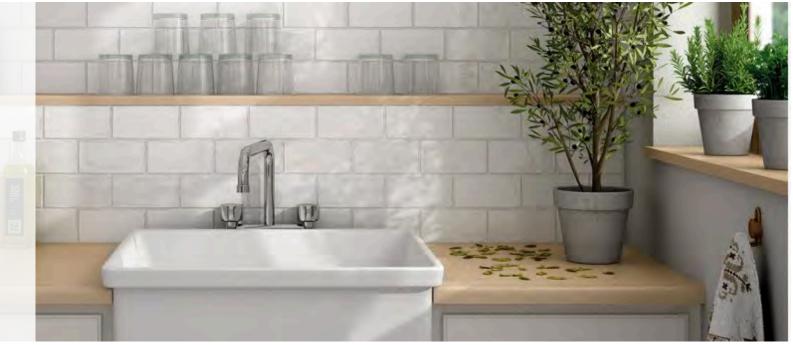

#### LIFESTYLE IMAGES

Variation is an inherent property of tiles and stone. Sizes are nominal and may include a joint.