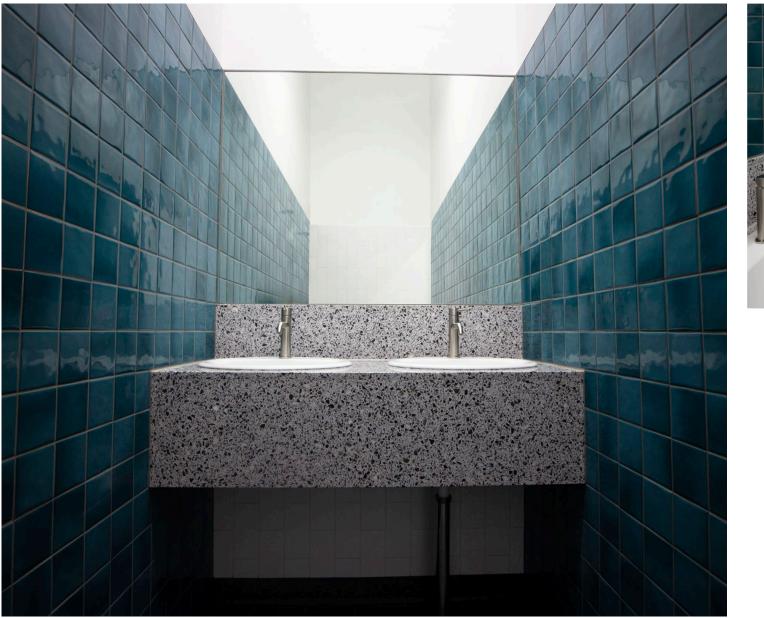

|            |
|               |                                                                                                                      |                      | ISO 14001                                                                       |            |

### **PRODUCT** INFORMATION



Teal Blue

Moss

Gloss

Gloss



100x100mm Gloss

\_\_\_\_\_



Amber Yellow



Terra Ross

Gloss 100x100mm



100x100mm

Gloss



100x100mm

100x100mm



100x100mm





White Gloss

100x100mm

100x100mm

Variation is an inherent property of tiles and stone. Sizes are nominal and may include a joint.

Gloss

#### **SAPPHIRE** BLUE

**EMERALD** GREEN



Variation is an inherent property of tiles and stone. Sizes are nominal and may include a joint.

## **RETROMIX** TEAL BLUE





## RETROMIX PINK





Variation is an inherent property of tiles and stone. Sizes are nominal and may include a joint.

### TECHNICAL DATA

| technical characteristics | test method     | result          |
|---------------------------|-----------------|-----------------|
| water absorption          | EN ISO 10545-3  | 17.8% pass      |
| surface quality           | EN ISO 10545-2  | 100% pass       |
| breaking strength (S)     | EN ISO 10545-4  | 1230 pass       |
| abrasion resistace        | EN ISO 10545-7  | Class 4<br>2100 |
| chemical resistance       | minimum class B | pass            |
| resistance to frost       | EN ISO 10545-12 | fully resistant |

#### **GREEN** CERTIFICATIONS



ISO 14001:2015 specifies the requirements for an environmental management system that an organ