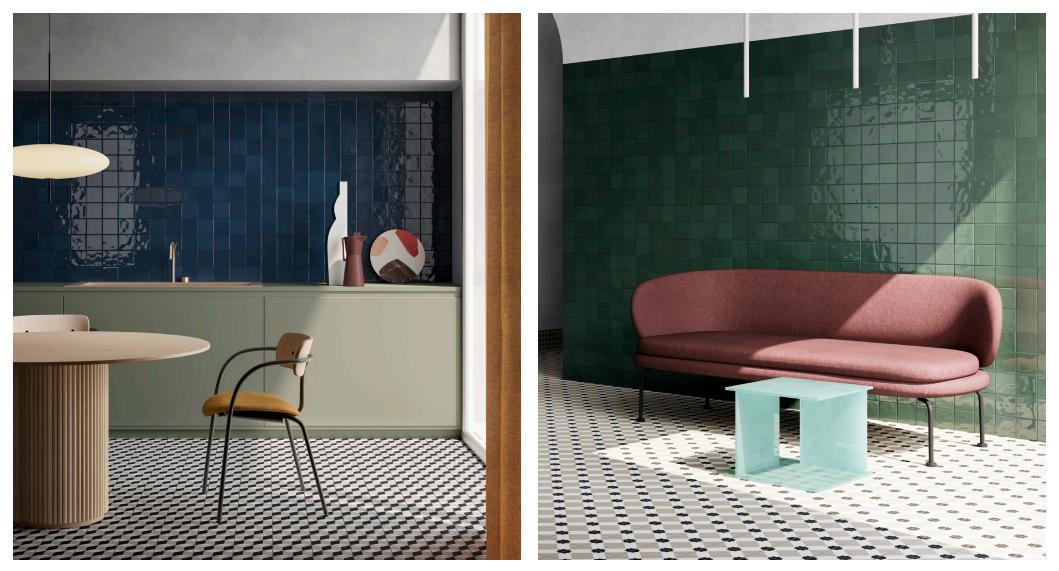

| CERTIFICATIONS:      | AND THE MANAGEMENT A STREET                                                     |            |
|               |                                                                                                                      |                      | ISO 14001                                                                       |            |

### **PRODUCT** INFORMATION



Teal Blue

Moss

Gloss

Gloss



100x100mm Gloss

\_\_\_\_\_



Amber Yellow



Terra Ross

Gloss 100x100mm



100x100mm

Gloss



100x100mm

100x100mm



100x100mm





White Gloss

100x100mm

100x100mm

Variation is an inherent property of tiles and stone. Sizes are nominal and may include a joint.

Gloss

#### **SAPPHIRE** BLUE

**EMERALD** GREEN



Variation is an inherent property of tiles and stone. Sizes are nominal and may include a joint.

## **RETROMIX** TEAL BLUE





## RETROMIX PINK





Variation is an inherent property of tiles and stone. Sizes are nominal and may include a joint.

### TECHNICAL DATA

| technical characteristics | test method     | result          |
|---------------------------|-----------------|-----------------|
| water absorption          | EN ISO 10545-3  | 17.8% pass      |
| surface quality           | EN ISO 10545-2  | 100% pass       |
| breaking strength (S)     | EN ISO 10545-4  | 1230 pass       |
| abrasion resistace        | EN ISO 10545-7  | Class 4<br>2100 |
| chemical resistance       | minimum class B | pass            |
| resistance to frost       | EN ISO 10545-12 | fully resistant |