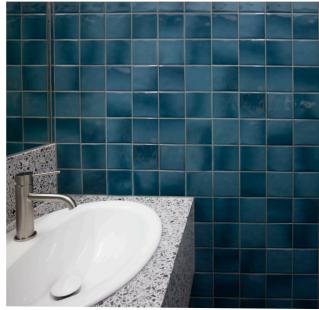

|            |
|               |                                                                                                                      |                      | ISO 14001                                                                       |            |

### **PRODUCT** INFORMATION



Teal Blue

Moss

Gloss

Gloss



100x100mm Gloss

\_\_\_\_\_



Amber Yellow



Terra Ross

Gloss 100x100mm



100x100mm

Gloss



100x100mm

100x100mm



100x100mm





White Gloss

100x100mm

100x100mm

Variation is an inherent property of tiles and stone. Sizes are nominal and may include a joint.

Gloss

#### **SAPPHIRE** BLUE

**EMERALD** GREEN



Variation is an inherent property of tiles and stone. Sizes are nominal and may include a joint.

## **RETROMIX** TEAL BLUE





## RETROMIX PINK





Variation is an inherent property of tiles and stone. Sizes are nominal and may include a joint.

### TECHNICAL DATA

| technical characteristics | test method     | result          |
|---------------------------|-----------------|-----------------|
| water absorption          | EN ISO 10545-3  | 17.8% pass      |
| surface quality           | EN ISO 10545-2  | 100% pass       |
| breaking strength (S)     | EN ISO 10545-4  | 1230 pass       |
| abrasion resistace        | EN ISO 10545-7  | Class 4<br>2100 |
| chemical resistance       | minimum class B | pass            |
| resistance to frost       | EN ISO 10545-12 | fully resistant |

#### **GREEN** CERTIFICATIONS



ISO 14001:2015 specifies the requirements for an environmental management system that an organiz