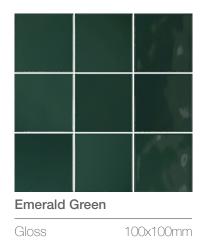

#### **SAPPHIRE** BLUE

**EMERALD** GREEN

Variation is an inherent property of tiles and stone. Sizes are nominal and may include a joint.