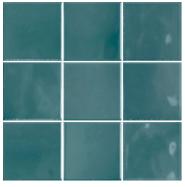

|
| SIZES:        | 100x100mm                                                                                                            |                      |                                                                                 |            |
|               | Non-Rectified Edges<br>Sheeted                                                                                       | CERTIFICATIONS:      | AND THE MANAGEMENT A STREET                                                     |            |
|               |                                                                                                                      |                      | ISO 14001                                                                       |            |

### **PRODUCT** INFORMATION



Teal Blue

Moss

Gloss

Gloss



100x100mm Gloss

\_\_\_\_\_



Amber Yellow



Terra Ross

Gloss 100x100mm



100x100mm

Gloss



100x100mm

100x100mm



100x100mm





White Gloss

100x100mm

100x100mm

Variation is an inherent property of tiles and stone. Sizes are nominal and may include a joint.

Gloss

#### **SAPPHIRE** BLUE

**EMERALD** GREEN



Variation is an inherent property of tiles and stone. Sizes are nominal and may include a joint.

## **RETROMIX** TEAL BLUE





## RETROMIX PINK





Variation is an inherent property of tiles and stone. Sizes are nominal and may include a joint.

### TECHNICAL DATA

| technical characteristics | test method     | result          |
|---------------------------|-----------------|-----------------|
| water absorption          | EN ISO 10545