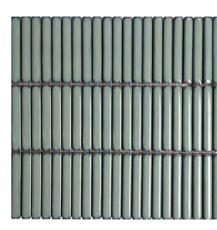

| PRODUCT TYPE: | Glazed Porcelain Mosaic               | FINISHES/USAGE:      | Gloss/Wall Only                                     | VARIATION: |
|---------------|---------------------------------------|----------------------|-----------------------------------------------------|------------|
| COLOURS:      | Organic White, Silver, Black and Mint | AESTHETIC QUALITIES: | Glazed, stack bond mosaic with subtle antique edges |            |
| SIZES:        | 12x92mm<br>Non-Rectified Edges        | ORIGIN:              | N/A                                                 | V2         |
|               |                                       | TECHNICAL DATA:      | More technical data on last page                    |            |
|               |                                       |                      |                                                     |            |

### **PRODUCT** INFORMATION

Gloss

Gloss

12x92mm

Mint

Gloss

12x92mm

Black