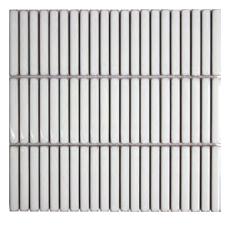

| PRODUCT TYPE: | Glazed Porcelain Mosaic               | FINISHES/USAGE:      | Gloss/Wall Only                                     | VARIATION: |
|---------------|---------------------------------------|----------------------|-----------------------------------------------------|------------|
| COLOURS:      | Organic White, Silver, Black and Mint | AESTHETIC QUALITIES: | Glazed, stack bond mosaic with subtle antique edges |            |
| SIZES:        | 12x92mm<br>Non-Rectified Edges        | ORIGIN:              | N/A                                                 | V2         |
|               |                                       | TECHNICAL DATA:      | More technical data on last page                    |            |
|               |                                       |                      |                                                     |            |

### **PRODUCT** INFORMATION

Gloss

Gloss

12x92mm

Mint

Gloss

12x92mm

Black