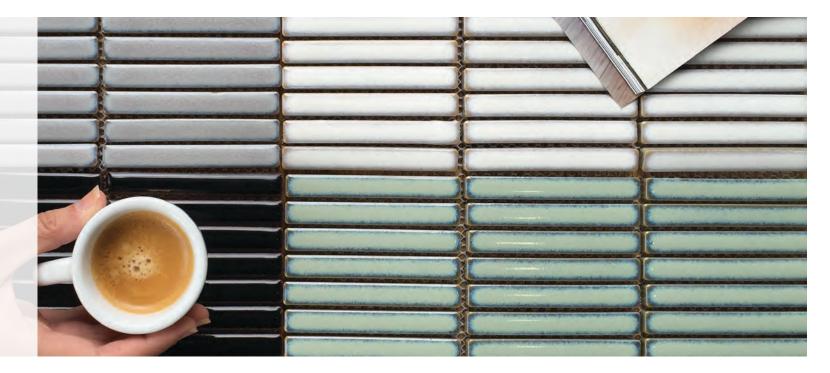

# **ZEST** SERIES

**ZEST** series is a glazed porcelain mosaic in a stack bond format with a subtle antique edge. It is perfect for bathrooms, kitchens and feature walls and is available in a gloss finish.

### LIFESTYLE IMAGES

Variation is an inherent property of tiles and stone. Sizes are nominal and may include a joint.