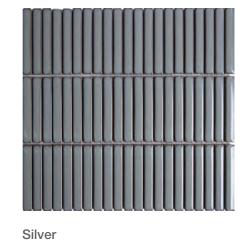

| PRODUCT TYPE: | Glazed Porcelain Mosaic               | FINISHES/USAGE:      | Gloss/Wall Only                                     | VARIATION: |
|---------------|---------------------------------------|----------------------|-----------------------------------------------------|------------|
| COLOURS:      | Organic White, Silver, Black and Mint | AESTHETIC QUALITIES: | Glazed, stack bond mosaic with subtle antique edges |            |
| SIZES:        | 12x92mm<br>Non-Rectified Edges        | ORIGIN:              | N/A                                                 | V2         |
|               |                                       | TECHNICAL DATA:      | More technical data on last page                    |            |
|               |                                       |                      |                                                     |            |

### **PRODUCT** INFORMATION

Gloss

Gloss

12x92mm

Mint

Gloss

12x92mm

Black