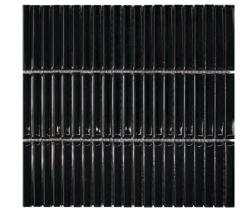

# **ZEST** SERIES

**ZEST** series is a glazed porcelain mosaic in a stack bond format with a subtle antique edge. It is perfect for bathrooms, kitchens and feature walls and is available in a gloss finish.

| PRODUCT TYPE: | Glazed Porcelain Mosaic               | FINISHES/USAGE:      | Gloss/Wall Only                                     | VARIATION: |
|---------------|---------------------------------------|----------------------|-----------------------------------------------------|------------|
| COLOURS:      | Organic White, Silver, Black and Mint | AESTHETIC QUALITIES: | Glazed, stack bond mosaic with subtle antique edges |            |
| SIZES:        | 12x92mm<br>Non-Rectified Edges        | ORIGIN:              | N/A                                                 | V2         |
|               |                                       | TECHNICAL DATA:      | More technical data on last page                    |            |
|               |                                       |                      |                                                     |            |

### **PRODUCT** INFORMATION

Gloss

Gloss

12x92mm

Mint

Gloss

12x92mm

Black

Gloss

12x92mm

12x92mm

Variation is an inherent property of tiles and stone. Sizes are nominal and may include a joint.