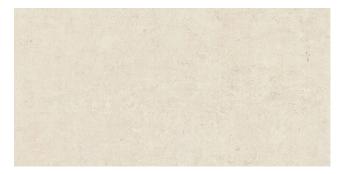

Beige

Matt Lappato Grip

| 300x300mm   500x500mm |
|-----------------------|
| 500x500mm             |
| 500x500mm             |