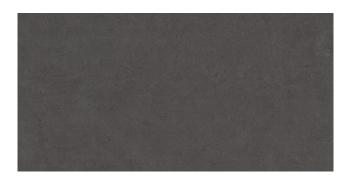

#### Black

| Matt    | 500x500mm |
|---------|-----------|
| Lappato | 500x500mm |
| Grip    | 500x500mm |

| Taupe   |                                   |  |
|---------|-----------------------------------|--|
| Matt    | 300x300mm   300x600mm   500x500mm |  |
| Lappato | 500x500mm                         |  |
| Grip    | 500x500mm                         |  |