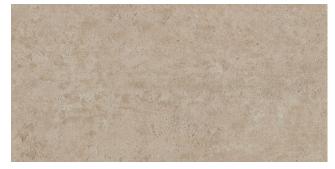

Beige

Matt Lappato Grip

| 300x300mm   500x500mm |
|-----------------------|
| 500x500mm             |
| 500x500mm             |