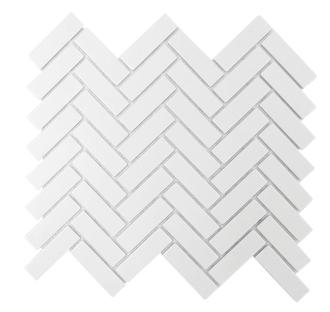

#### **PRODUCT** INFORMATION

| White |           |  |
|-------|-----------|--|
| Gloss | 310x273mm |  |
| Matt  | 310x273mm |  |

Black

Gloss Matt 310x273mm 310x273mm

Variation is an inherent property of tiles and stone. Sizes are nominal and may include a joint.