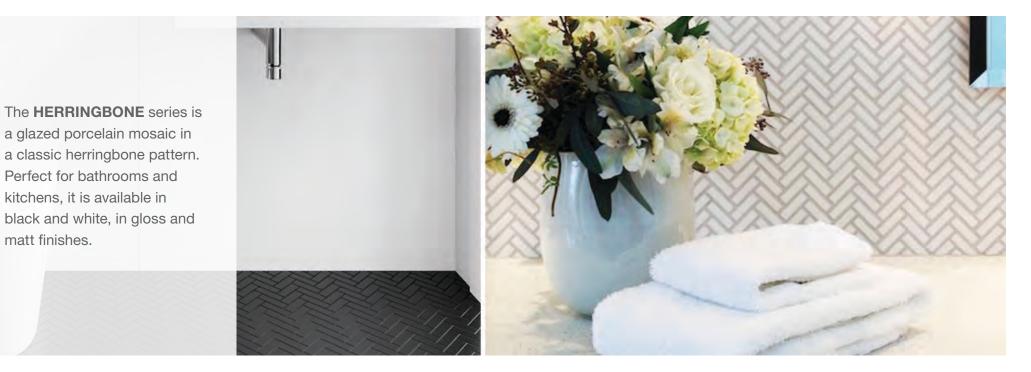

matt finishes.

| PRODUCT TYPE: | Glazed porcelain mosaic          | FINISHES/USAGE:      | Gloss and Matt/Wall and Floor                     | VARIATION: |
|---------------|----------------------------------|----------------------|---------------------------------------------------|------------|
| COLOURS:      | White and Black                  | AESTHETIC QUALITIES: | Glazed ceramic porcelain in a herringbone pattern |            |
| SIZES:        | 310x273mm<br>Non-Rectified Edges | ORIGIN:              | N/A                                               | V1         |
|               |                                  | TECHNICAL DATA:      | More technical data on last page                  |            |
|               |                                  |                      |                                                   |            |