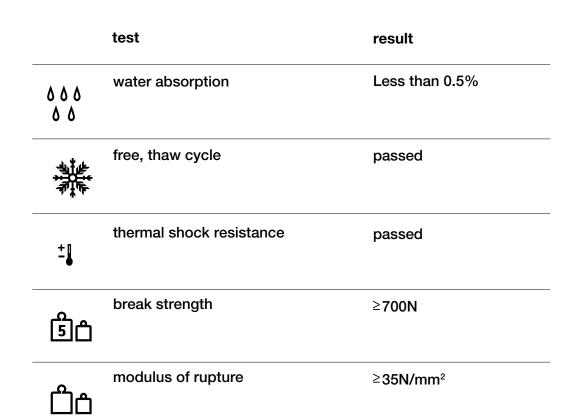

ed Edges | ORIGIN:              | N/A                                               | V1         |
|               |                                  | TECHNICAL DATA:      | More technical data on last page                  |            |
|               |                                  |                      |                                                   |            |

#### **PRODUCT** INFORMATION



| White |           |  |
|-------|-----------|--|
| Gloss | 310x273mm |  |
| Matt  | 310x273mm |  |



Black

Gloss Matt 310x273mm 310x273mm



Variation is an inherent property of tiles and stone. Sizes are nominal and may include a joint.

#### LIFESTYLE IMAGES



Variation is an inherent property of tiles and stone. Sizes are nominal and may include a joint.

#### TECHNICAL DATA