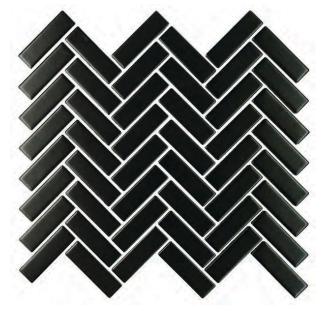

#### **PRODUCT** INFORMATION

| White |           |  |
|-------|-----------|--|
| Gloss | 310x273mm |  |
| Matt  | 310x273mm |  |

Black

Gloss Matt 310x273mm 310x273mm

Variation is an inherent property of tiles and stone. Sizes are nominal and may include a joint.